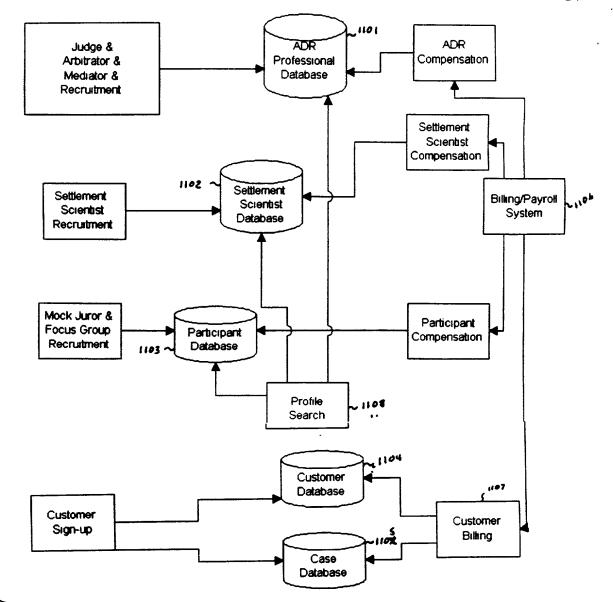

om: [Party name here] cannot write to this window while they are in the Caucus Room; they must first return to the Assembly Room. Make New Offer Here any messages being sent by any participant or mediator to all participants appear. Participants Back 0 --- 1010 0 --- 1012 \$30,000.00 --- 1006 \$135,000.00 --- 1002 - 1004 - 1008 \$20,000.00 Window into Assembly Room FIGURE 10 All three Doe children, all claims TOTAL OFFER FROM [PARTY NAME] Acme Asbestos Zed Pipe Covers Rare Gas Company **Actual Damages:** John Doe: p & f medical, pain, suffering, etc. Ms Mary Doe: consortium, usefulness, etc. **Punitive Damages:** Case: John Doe, et al., Vs Acme, Zed, & Rare Gas [Date and time this offer was made] 1016

DGGGGGZT.GGEGG1

\* , •

## Alternative Dispute Resolution Preparation System

FIG. 11





x 5.



. -

## Virtual Mediation



•. , ● \_ ,



÷\*

۰.



IJGGMG7M «DGESUI

. .



с , 🎍

.



Simulation Analysis

:



í .

.



Participant Disbursement